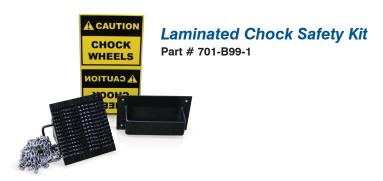

# **Chock Safety Kits**

Blue Giant chock safety kits are the next level of defense against accidental trailer separation. Each kit consists of a laminated or molded chock with 15' chain and mirror image chock reminder sign.

Kit includes: Laminated chock, chain, bracket, and caution sign

Corporate 85 Heart Lake Road South Brampton, ON, Canada L6W 3K2 t 905.457.3900 f 905.450.6555 **USA** 6350 Burnt Poplar Road Greensboro, NC 27409 www.BlueGiant.com