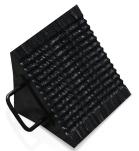

# Laminated Wheel Chocks

Constructed from heavy-duty reinforced rubber and equipped with a large handle for easy carrying and positioning, laminated wheel chocks provide a sure grip on concrete or paved surfaces in all weather conditions.

Laminated Wheel Chock
Part # 090-496

# **Product Details**

- Constructed from heavy-duty reinforced rubber, with large handle for easy carrying and positioning
- Provides a sure grip on concrete or paved surfaces in all weather conditions
- Measures 9" L x 11" W x 5" H (229mm x 279mm x 127mm)
- Meets all OSHA requirements