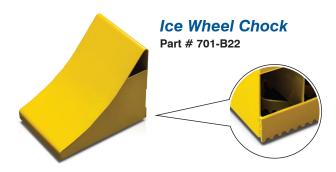

## **Product Details**

- Sawtooth bottom securely grips icy and slippery surfaces
- · Powder coated safety yellow for high visibility
- Measures 10.5" L x 8" W x 9.25" H (267mm x 203mm x 235mm)
- Meets all OSHA requirements