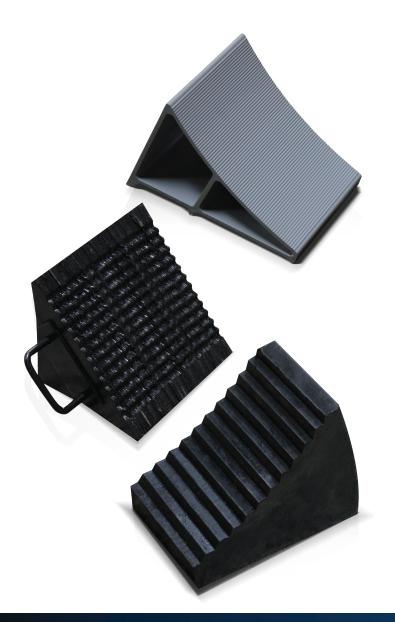

# Laminated Wheel Chocks

Constructed from heavy-duty reinforced rubber and equipped with a large handle for easy carrying and positioning, laminated wheel chocks provide a sure grip on concrete or paved surfaces in all weather conditions.

# **Molded Wheel Chocks**

Molded rubber wheel chocks provide reliable protection in all weather conditions. Made from solid molded rubber that will not rot or absorb water.

# **Chock Safety Kits**

Blue Giant chock safety kits are the next level of defense against accidental trailer separation. Each kit consists of a laminated or molded chock with 15' chain and mirror image chock reminder sign.