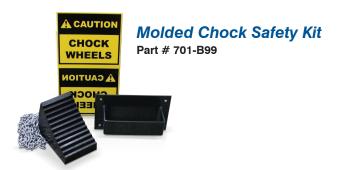

# **Chock Safety Kits**

Blue Giant chock safety kits are the next level of defense against accidental trailer separation. Each kit consists of a laminated or molded chock with 15' chain and mirror image chock reminder sign.

## **Product Details**

- · Lightweight, with excellent grip on tire and driveway
- Measures 11.5" L x 7" W x 8" H (292mm x 178mm x 203mm)
- · Meets all OSHA requirements

Kit includes: Molded chock, chain, bracket, and caution sign

Kit includes: Laminated chock, chain, bracket, and caution sign

Corporate 85 Heart Lake Road South Brampton, ON, Canada L6W 3K2 t 905.457.3900 f 905.450.6555 **USA** 6350 Burnt Poplar Road Greensboro, NC 27409 www.BlueGiant.com