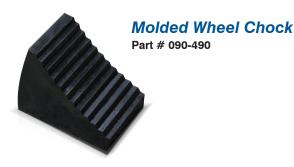

# **Molded Wheel Chocks**

Molded rubber wheel chocks provide reliable protection in all weather conditions. Made from solid molded rubber that will not rot or absorb water.

# **Product Details**

- Durable in all weather conditions
- Measures 9.5" L x 6.5" W x 8" H (241mm x 165mm x 203mm)
- · Meets all OSHA requirements