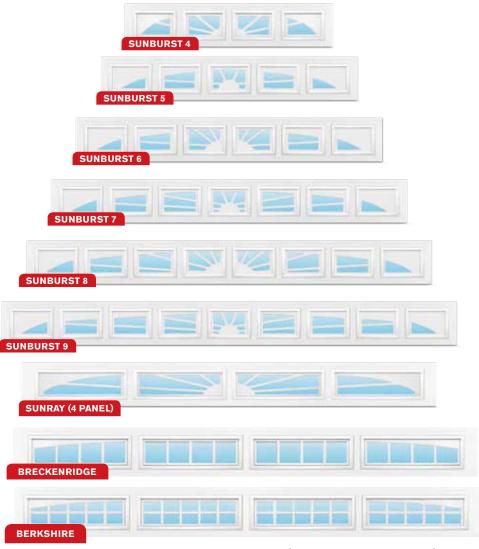

### DECORATIVE INSERTS

\*Available in single glass (clear and obscure pinhead) or double glass. (clear and obscure pinhead & satin)

#### **ROUND BAR**

3/8" (10 mm) round bars available in pewter. Standard with clear double glass; obscure pinhead and satin glass optional.

#### **SQUARE BAR**

3/8" (10 mm) square bars available in black. Standard with clear double glass; obscure pinhead and satin glass optional.

#### **ALUMINUM GRID**

5/8" (16 mm) grids available in sandstone, desert tan, almond, bronze, brown, café, slate grey, white and black. Standard with clear double glass; obscure pinhead and satin is optional.

#### **GLASS OPTIONS**