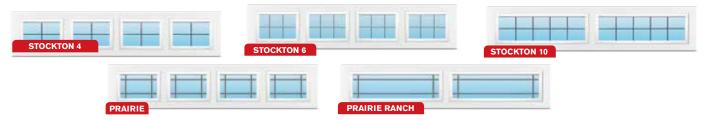

#### **ROUND BAR**

3/8" (10 mm) round bars available in pewter. Standard with clear double glass; obscure pinhead and satin glass optional.

#### **SQUARE BAR**

3/8" (10 mm) square bars available in black. Standard with clear double glass; obscure pinhead and satin glass optional.

#### **ALUMINUM GRID**

5/8" (16 mm) grids available in sandstone, desert tan, almond, bronze, brown, café, slate grey, white and black. Standard with clear double glass; obscure pinhead and satin is optional.