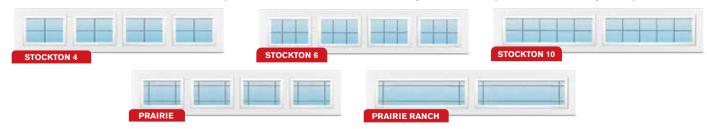

### DECORATIVE INSERTS

\*Available in single glass (clear and obscure pinhead) or double glass. (clear and obscure pinhead & satin)

#### **ROUND BAR**

3/8" (10 mm) round bars available in pewter. Standard with clear double glass; obscure pinhead and satin glass optional.

#### **SQUARE BAR**

3/8" (10 mm) square bars available in black. Standard with clear double glass; obscure pinhead and satin glass optional.

#### **ALUMINUM GRID**

5/8" (16 mm) grids available in sandstone, desert tan, almond, bronze, brown, café, slate grey, white and black. Standard with clear double glass; obscure pinhead and satin is optional.

#### **GLASS OPTIONS**