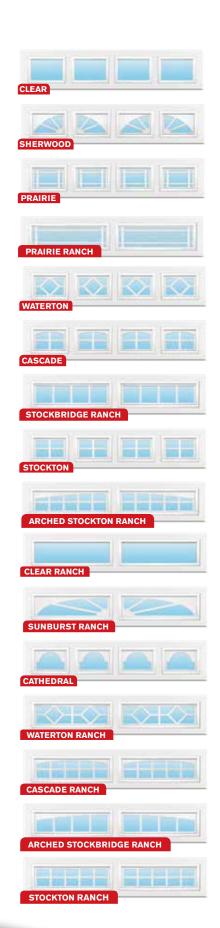

### DECORATIVE INSERTS

\*Available in single glass (clear and obscure pinhead) or double glass. (clear and obscure pinhead & satin)

#### **ROUND BAR**

3/8" (10 mm) round bars available in pewter. Standard with clear double glass; obscure pinhead and satin glass optional.

#### **SQUARE BAR**

3/8" (10 mm) square bars available in black. Standard with clear double glass; obscure pinhead and satin glass optional.

#### **ALUMINUM GRID**

5/8" (16 mm) grids available in sandstone, desert tan, almond, bronze, brown, café, slate grey, white and black. Standard with clear double glass; obscure pinhead and satin is optional.

#### **GLASS OPTIONS**