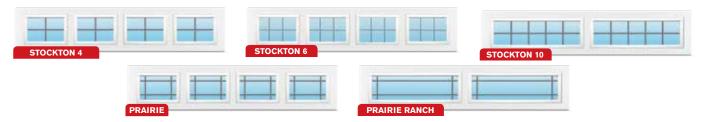

#### **ROUND BAR**

3/8" (10 mm) round bars available in pewter. Standard with clear double glass; obscure pinhead and satin glass optional.

#### **SQUARE BAR**

3/8" (10 mm) square bars available in black. Standard with clear double glass; obscure pinhead and satin glass optional.

#### **ALUMINUM GRID**

5/8" (16 mm) grids available in sandstone, desert tan, almond, bronze, brown, café, slate grey, white and black. Standard with clear double glass; obscure pinhead and satin is optional.